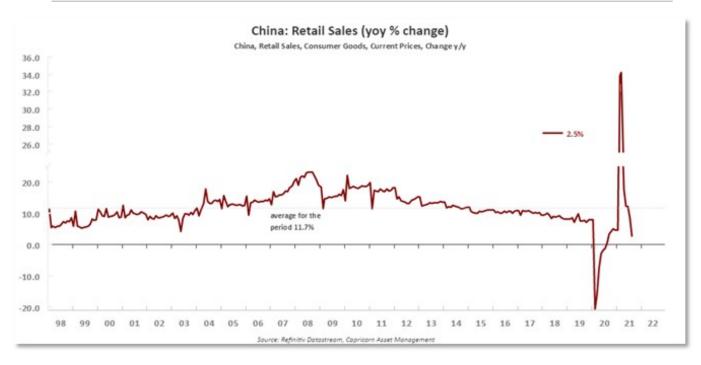

## **Domestic Markets**

The South African rand slumped on Tuesday afternoon, bringing to a halt a recent rally as investment bank JPMorgan recommended selling the currency. At 1515 GMT, the rand traded at 14.2700 against the dollar, roughly 0.8% weaker than its previous close.

JPMorgan said in a note to clients that three factors made the rand look vulnerable: it had reached high levels on an in-house emerging market risk appetite index, key terms of trade were starting to look less favourable and investors might also look at hedging options again soon.

The rand has been one of the best-performing emerging market currencies this year, gaining around 3% against the dollar year-to-date at a time when other units have been under pressure.

Bumper prices for South Africa's commodities exports, in particular metals and precious metals, have helped government revenue collection and supported an economic recovery from the COVID-19 pandemic. But after strong gains in the past three weeks, some analysts have predicted a reversal.