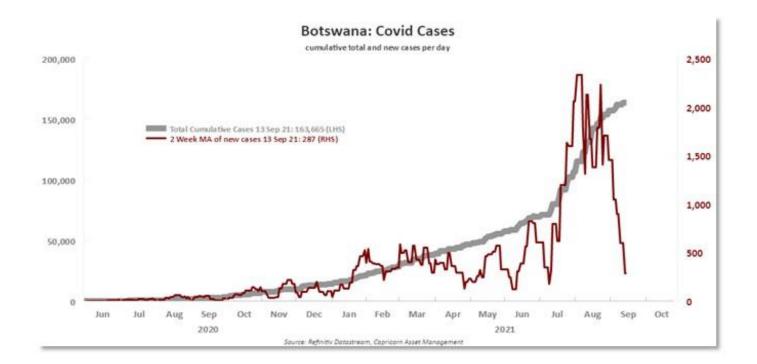

## **Corona Tracker**

Source: Thomson Reuters Refinitiv

Focusing your life solely on making a buck shows a certain poverty of ambition. It asks too little of yourself. Because it's only when you hitch your wagon to something larger than yourself that you realize your true potential. Barack Obama